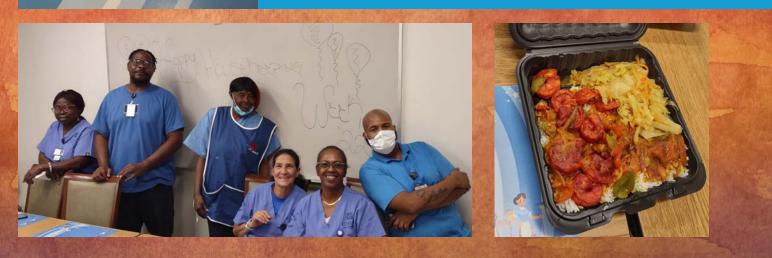

### National Housekeeping Week

The Housekeeping Week celebrations continue! Our beloved Housekeeping team requested Jamaican food, and we delivered!

#LaborDay #Care #Family #EchelonCareAndRehabCenter